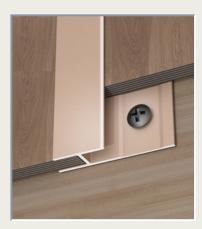

4. **Metal Transition Strips for Tile**: Seamlessly connect different tile sections with durable metal strips.

Metal Transition Strip Tile
Wood: Ensures smooth
transitions between tile and
wood flooring.

3. **Stainless Steel Flat Bar Profile Flooring**: Durable, rustresistant flat bar for enhancing floor transitions.

4. **Stainless Steel T-Profile**: Adds a polished stainlesssteel finish between different flooring types.