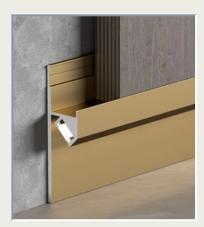

2. Flexible Rubber Stair Nosing: Ensures safety on stairs with a flexible, slipresistant design.

3. **LED Skirting Board for Floor Decoration**: Stylish skirting board with integrated LED lighting for added ambience.