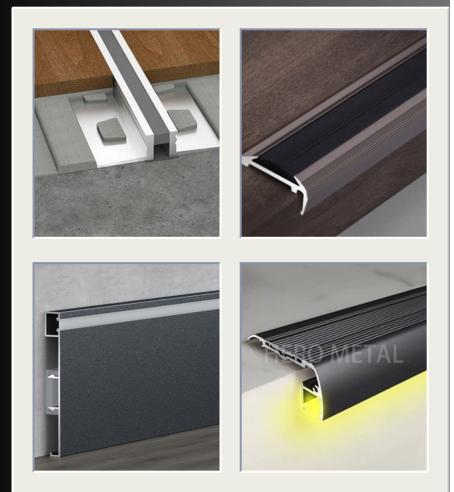

Below is Our Selection of the Most Popular Aluminum & Stainless Steel Profiles:

Explore our best-selling aluminum and stainless steel profiles:

02/08

 Aluminum Stair Nosing Trims: Durable stair edge protectors that prevent wear and ensure safety. Ideal for high-traffic areas.

2. Aluminum LED Profiles: Integrated profiles for LED lighting, perfect for accentuating floors, walls, and ceilings.

3. **Aluminum Skirting Board**: Lightweight and rustproof, these boards protect walls and add a sleek edge.

2. Flexible Rubber Stair Nosing: Ensures safety on stairs with a flexible, slipresistant design.

3. **LED Skirting Board for Floor Decoration**: Stylish skirting board with integrated LED lighting for added ambience.

4. **LED Stair Nosing Profile**: Combines safety and illumination with LEDintegrated stair nosing.

1. **Matte Black Tile Trim**: A sleek, matte black finish trim that adds a bold, modern touch to tiles.