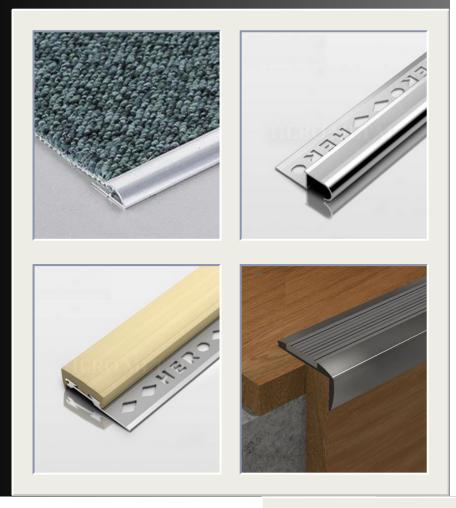

Below is Our Selection of the Most Popular Aluminum & Stainless Steel Profiles:

Explore our best-selling aluminum and stainless steel profiles:

02/08

 Aluminum Stair Nosing Trims: Durable stair edge protectors that prevent wear and ensure safety. Ideal for high-traffic areas.

2. Aluminum Tile Edging Corner: Provides a clean, finished look for tile edges, while protecting against chipping.

3. **6-Inch Baseboard Trim**: Wide, sleek trim perfect for modern home baseboards, adding a polished finish.

4. Aluminum Bathroom Profiles for Shower: Waterresistant profiles designed to enhance shower areas with style and functionality.

1. Aluminum Bathroom Tile Convex Edge Trim: Gently rounded trim that provides a smooth transition between tiles.

4. Aluminum Anti-Skidding Stair Nosing: Ensures stair safety with a slip-resistant surface, perfect for high-traffic environments.

1. Aluminum Profile Carpet Transition: Provides a seamless transition between carpet and other flooring types.

2. Aluminum Round Edge Stair Nose: Offers a rounded edge for stair protection and a refined look.

3. Aluminum Stair Nose with PVC: A combination of aluminum and PVC for extra durability and anti-slip protection.

4. Aluminum Stair Nosing for Vinyl Flooring: Tailored for vinyl flooring, ensuring protection and a

1. **Black Metal Stair Nosing**: Sleek and modern stair nosing that complements dark interiors and high-traffic areas.