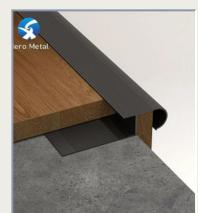

Below is Our Selection of the Most Popular Aluminum & Stainless Steel Profiles:

Explore our best-selling aluminum and stainless steel profiles:

02/08

 Aluminum Stair Nosing Trims: Durable stair edge protectors that prevent wear and ensure safety. Ideal for high-traffic areas.

4. Aluminum Anti-Skidding Stair Nosing: Ensures stair safety with a slip-resistant surface, perfect for high-traffic environments.

1. Aluminum Profile Carpet Transition: Provides a seamless transition between carpet and other flooring types.

2. Flexible Rubber Stair Nosing: Ensures safety on stairs with a flexible, slipresistant design.

3. **LED Skirting Board for Floor Decoration**: Stylish skirting board with integrated LED lighting for added ambience.