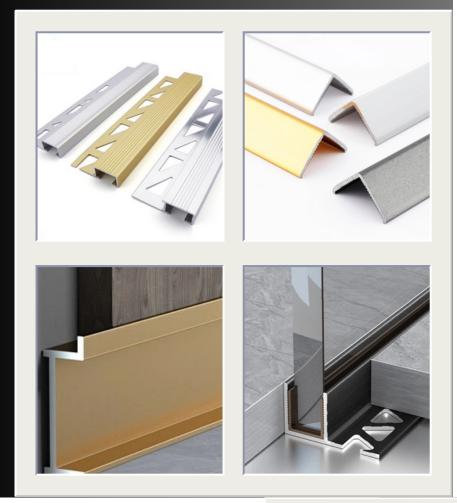

Below is Our Selection of the Most Popular Aluminum & Stainless Steel Profiles:

Explore our best-selling aluminum and stainless steel profiles:

02/08

 Aluminum Stair Nosing Trims: Durable stair edge protectors that prevent wear and ensure safety. Ideal for high-traffic areas.

2. Aluminum Tile Edging Corner: Provides a clean, finished look for tile edges, while protecting against chipping.

3. **6-Inch Baseboard Trim**: Wide, sleek trim perfect for modern home baseboards, adding a polished finish.

4. Aluminum Bathroom Profiles for Shower: Waterresistant profiles designed to enhance shower areas with style and functionality.

1. Aluminum Bathroom Tile Convex Edge Trim: Gently rounded trim that provides a smooth transition between tiles.