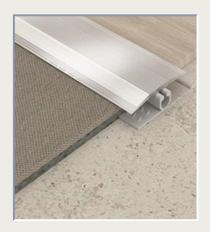

4. Aluminum Anti-Skidding Stair Nosing: Ensures stair safety with a slip-resistant surface, perfect for high-traffic environments.

1. Aluminum Profile Carpet Transition: Provides a seamless transition between carpet and other flooring types.

4. **Metal Transition Strips for Tile**: Seamlessly connect different tile sections with durable metal strips.

Metal Transition Strip Tile
Wood: Ensures smooth
transitions between tile and
wood flooring.

4.**Tile Transition Strips**: Connects different types of tiles for a seamless look.

1. **Tile Transition Strips**: Ensures a smooth transition between tiled areas of varying heights.

2. **U-Shaped Profile**: Versatile U-profile for a clean edge finish in various flooring or wall applications.