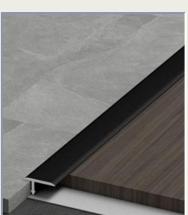

4. Aluminum Stair Nosing for Vinyl Flooring: Tailored for vinyl flooring, ensuring protection and a

1. **Black Metal Stair Nosing**: Sleek and modern stair nosing that complements dark interiors and high-traffic areas.

4. **Metal Transition Strips for Tile**: Seamlessly connect different tile sections with durable metal strips.

Metal Transition Strip Tile
Wood: Ensures smooth
transitions between tile and
wood flooring.