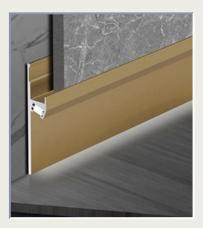

2. Flexible Rubber Stair Nosing: Ensures safety on stairs with a flexible, slipresistant design.

3. **LED Skirting Board for Floor Decoration**: Stylish skirting board with integrated LED lighting for added ambience.