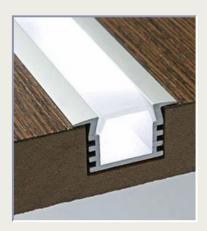

2. Aluminum LED Profiles: Integrated profiles for LED lighting, perfect for accentuating floors, walls, and ceilings.

3. **Aluminum Skirting Board**: Lightweight and rustproof, these boards protect walls and add a sleek edge.