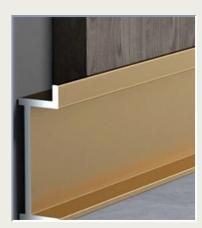

2. Aluminum LED Profiles: Integrated profiles for LED lighting, perfect for accentuating floors, walls, and ceilings.

3. **Aluminum Skirting Board**: Lightweight and rustproof, these boards protect walls and add a sleek edge.

2. Flexible Rubber Stair Nosing: Ensures safety on stairs with a flexible, slipresistant design.

3. **LED Skirting Board for Floor Decoration**: Stylish skirting board with integrated LED lighting for added ambience.

1. **Skirting Board Lighting**: Functional skirting with integrated lighting, perfect for adding ambience.

2. **Skirting Board with LED**: Sleek LED lighting integrated into skirting boards for a modern finish.