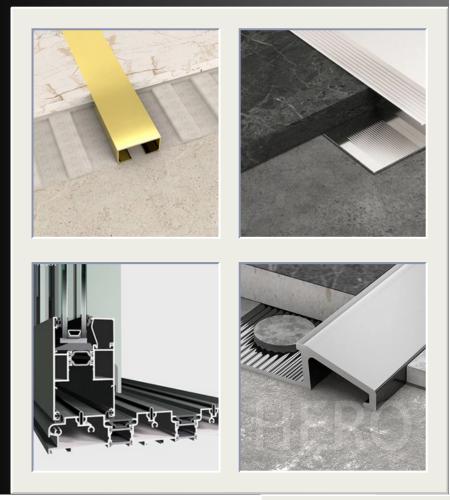

Below is Our Selection of the Most Popular Aluminum & Stainless Steel Profiles:

Explore our best-selling aluminum and stainless steel profiles:

02/08

 Aluminum Stair Nosing Trims: Durable stair edge protectors that prevent wear and ensure safety. Ideal for high-traffic areas.

2. Aluminum Tile Edging Corner: Provides a clean, finished look for tile edges, while protecting against chipping.

3. **6-Inch Baseboard Trim**: Wide, sleek trim perfect for modern home baseboards, adding a polished finish.

4. Aluminum Bathroom Profiles for Shower: Waterresistant profiles designed to enhance shower areas with style and functionality.

1. Aluminum Bathroom Tile Convex Edge Trim: Gently rounded trim that provides a smooth transition between tiles.

2. Aluminum LED Profiles: Integrated profiles for LED lighting, perfect for accentuating floors, walls, and ceilings.

3. **Aluminum Skirting Board**: Lightweight and rustproof, these boards protect walls and add a sleek edge.

4. Aluminum Anti-Skidding Stair Nosing: Ensures stair safety with a slip-resistant surface, perfect for high-traffic environments.

1. Aluminum Profile Carpet Transition: Provides a seamless transition between carpet and other flooring types.

2. Aluminum Round Edge Stair Nose: Offers a rounded edge for stair protection and a refined look.

3. Aluminum Stair Nose with PVC: A combination of aluminum and PVC for extra durability and anti-slip protection.

4. Aluminum Stair Nosing for Vinyl Flooring: Tailored for vinyl flooring, ensuring protection and a

1. **Black Metal Stair Nosing**: Sleek and modern stair nosing that complements dark interiors and high-traffic areas.