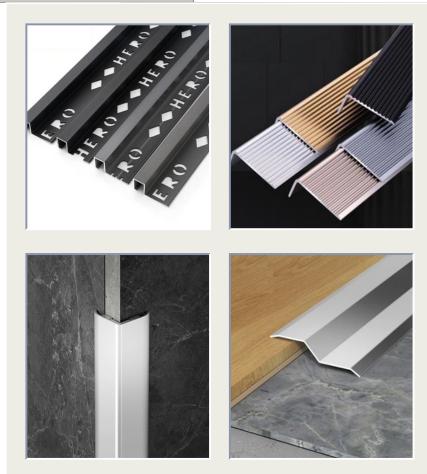

2. Aluminum Tile Edging Corner: Provides a clean, finished look for tile edges, while protecting against chipping.

3. **6-Inch Baseboard Trim**: Wide, sleek trim perfect for modern home baseboards, adding a polished finish.

4. Aluminum Bathroom Profiles for Shower: Waterresistant profiles designed to enhance shower areas with style and functionality.

1. Aluminum Bathroom Tile Convex Edge Trim: Gently rounded trim that provides a smooth transition between tiles.

4.**Tile Transition Strips**: Connects different types of tiles for a seamless look.

1. **Tile Transition Strips**: Ensures a smooth transition between tiled areas of varying heights.

2. **U-Shaped Profile**: Versatile U-profile for a clean edge finish in various flooring or wall applications.