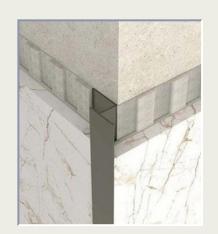

4.**Tile Transition Strips**: Connects different types of tiles for a seamless look.

1. **Tile Transition Strips**: Ensures a smooth transition between tiled areas of varying heights.

2. **U-Shaped Profile**: Versatile U-profile for a clean edge finish in various flooring or wall applications.

3. **Wall Panel Aluminum Profile**: Adds a modern edge to wall panel installations, ensuring durability.

4. **Wall Skirting**: Protects the bottom of walls with a sleek and durable skirting finish.

07/08