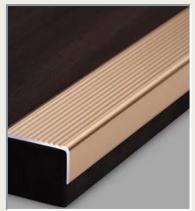

Below is Our Selection of the Most Popular Aluminum & Stainless Steel Profiles:

Explore our best-selling aluminum and stainless steel profiles:

02/08

 Aluminum Stair Nosing Trims: Durable stair edge protectors that prevent wear and ensure safety. Ideal for high-traffic areas.