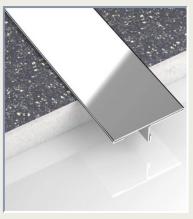

4.**Tile Transition Strips**: Connects different types of tiles for a seamless look.

1. **Tile Transition Strips**: Ensures a smooth transition between tiled areas of varying heights.

2. **U-Shaped Profile**: Versatile U-profile for a clean edge finish in various flooring or wall applications.