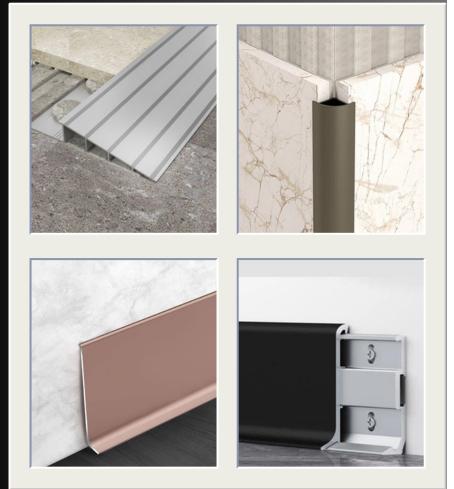

4. Aluminum Bathroom Profiles for Shower: Waterresistant profiles designed to enhance shower areas with style and functionality.

1. Aluminum Bathroom Tile Convex Edge Trim: Gently rounded trim that provides a smooth transition between tiles.

2. **Quarter Round Tile**: Small profile for finishing tile edges with a smooth, rounded look.

3. Self-Adhesive Aluminum Baseboard: Easy-to-install, rust-resistant baseboard with adhesive backing.

4. Skirting Board Decorative Strip: Adds a decorative element to skirting boards, enhancing aesthetics.

1. **Skirting Board Lighting**: Functional skirting with integrated lighting, perfect for adding ambience.

2. **Skirting Board with LED**: Sleek LED lighting integrated into skirting boards for a modern finish.