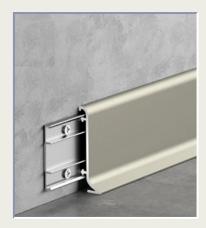

2. Flexible Rubber Stair Nosing: Ensures safety on stairs with a flexible, slipresistant design.

3. **LED Skirting Board for Floor Decoration**: Stylish skirting board with integrated LED lighting for added ambience.

1. **Skirting Board Lighting**: Functional skirting with integrated lighting, perfect for adding ambience.

2. **Skirting Board with LED**: Sleek LED lighting integrated into skirting boards for a modern finish.