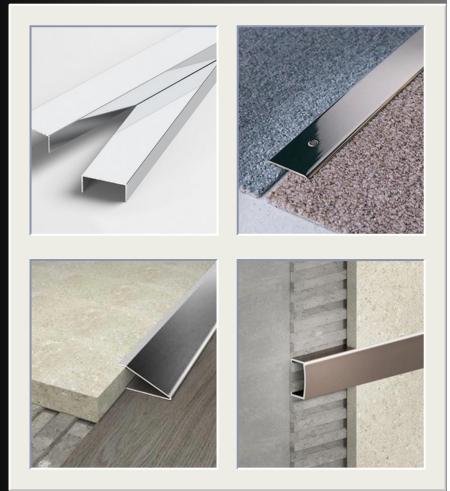

2. Aluminum Tile Edging Corner: Provides a clean, finished look for tile edges, while protecting against chipping.

3. **6-Inch Baseboard Trim**: Wide, sleek trim perfect for modern home baseboards, adding a polished finish.

2. **Metal Stair Nosing Edge Trim**: Durable and sleek, protects stair edges and enhances modern interiors.

3. **Metal Strip for Tile**: Provides a clean edge finish for tiles, preventing wear and tear.

4. **Metal Transition Strips for Tile**: Seamlessly connect different tile sections with durable metal strips.

Metal Transition Strip Tile
Wood: Ensures smooth
transitions between tile and
wood flooring.

3. **Stainless Steel Flat Bar Profile Flooring**: Durable, rustresistant flat bar for enhancing floor transitions.

4. **Stainless Steel T-Profile**: Adds a polished stainlesssteel finish between different flooring types.