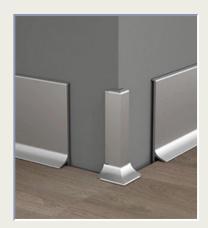

3. **Wall Panel Aluminum Profile**: Adds a modern edge to wall panel installations, ensuring durability.

4. **Wall Skirting**: Protects the bottom of walls with a sleek and durable skirting finish.

07/08