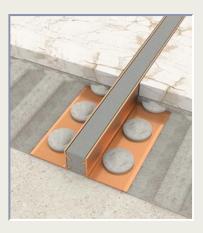

3. **Stainless Steel Flat Bar Profile Flooring**: Durable, rustresistant flat bar for enhancing floor transitions.

4. **Stainless Steel T-Profile**: Adds a polished stainlesssteel finish between different flooring types.

## 06/08

1.**Stainless Steel Trim Strips**: Protects tile edges with a sleek, rust-resistant finish.

2.**Stair Nosing for Tile**: Protects tiled stair edges from wear while enhancing safety.

3.**Tile Shower Niche Trim**: Provides a clean, finished edge for shower niches, preventing water damage.

3. **Stainless Steel Tile Edge**: Sleek, rust-resistant edge profiles that safeguard tile edges while enhancing durability and style.

4. **Stair Carpet Edge Protectors**: Prevents carpet fraying and adds slipresistant safety to stair edges,.