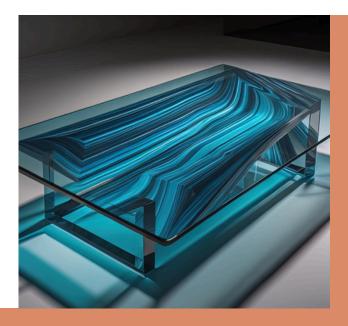

#### The Magic of Glass Colors

A Kaleidoscope of Elegance

Colors breathe life into these masterpieces, each hue telling its own story. The radiant clarity of **Crystal Clear** evokes simplicity, while the soft haze of **Smoky Grey** exudes understated sophistication. **Ocean Blue** mirrors serene waters, and **Golden Amber** bathes spaces in warm light. For bold interiors, **Obsidian Black** or the regal charm of **Amethyst Purple** captivates the eye.

**Turquoise**, with its vibrant, jewel-like tone, channels the serene beauty of tropical seas, creating a fresh and uplifting ambiance. Meanwhile, **Oranges and Reds**, achieved through blending rare earth elements, radiate warmth and passion, perfect for energizing a space with fiery intensity.

Sculpted Elegance—The Art of Glass Legs

Pure Glass, Pure Art

Each table in this collection is a masterpiece, fully crafted from colored glass. The legs, far from being mere supports, are artistic sculptures, redefining the very concept of functional furniture. With no wood or metal in sight, these creations celebrate the ethereal beauty of glass in its purest form.

The legs take on an array of imaginative shapes: spiraling twists reminiscent of ocean waves, geometric prisms that refract light into dazzling rainbows, and flowing, organic curves that mimic the grace of nature.