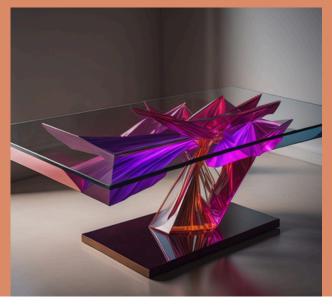

#### The Magic of Glass Colors

A Kaleidoscope of Elegance

Colors breathe life into these masterpieces, each hue telling its own story. The radiant clarity of **Crystal Clear** evokes simplicity, while the soft haze of **Smoky Grey** exudes understated sophistication. **Ocean Blue** mirrors serene waters, and **Golden Amber** bathes spaces in warm light. For bold interiors, **Obsidian Black** or the regal charm of **Amethyst Purple** captivates the eye.

Sculpted Elegance—The Art of Glass Legs

Pure Glass, Pure Art

Each table in this collection is a masterpiece, fully crafted from colored glass. The legs, far from being mere supports, are artistic sculptures, redefining the very concept of functional furniture. With no wood or metal in sight, these creations celebrate the ethereal beauty of glass in its purest form.

The legs take on an array of imaginative shapes: spiraling twists reminiscent of ocean waves, geometric prisms that refract light into dazzling rainbows, and flowing, organic curves that mimic the grace of nature.