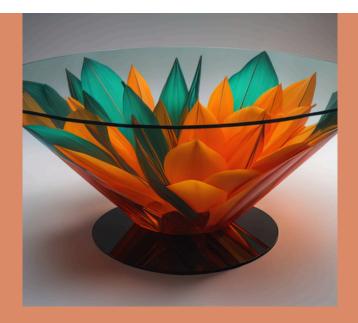

Sculpted Elegance—The Art of Glass Legs

Pure Glass, Pure Art

Each table in this collection is a masterpiece, fully crafted from colored glass. The legs, far from being mere supports, are artistic sculptures, redefining the very concept of functional furniture. With no wood or metal in sight, these creations celebrate the ethereal beauty of glass in its purest form.

The legs take on an array of imaginative shapes: spiraling twists reminiscent of ocean waves, geometric prisms that refract light into dazzling rainbows, and flowing, organic curves that mimic the grace of nature.

Each design is meticulously shaped, utilizing advanced glass-molding techniques that ensure strength and aesthetic precision.

The fusion of color and form is unparalleled. From soft amber legs glowing like sunlight to deep emerald-green curves evoking lush forests, every piece becomes a living These artistic bases sculpture. are designed enhance the table's to harmonious presence while transforming it into a striking centerpiece.