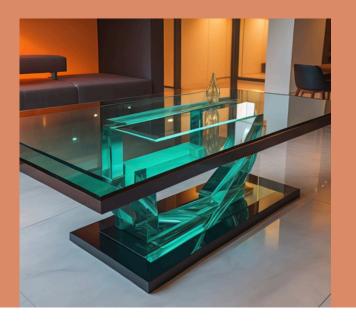

Sculpted Elegance—The Art of Glass Legs

Pure Glass, Pure Art

Each table in this collection is a masterpiece, fully crafted from colored glass. The legs, far from being mere supports, are artistic sculptures, redefining the very concept of functional furniture. With no wood or metal in sight, these creations celebrate the ethereal beauty of glass in its purest form.

The legs take on an array of imaginative shapes: spiraling twists reminiscent of ocean waves, geometric prisms that refract light into dazzling rainbows, and flowing, organic curves that mimic the grace of nature.

Each design is meticulously shaped, utilizing advanced glass-molding techniques that ensure strength and aesthetic precision.

The fusion of color and form is unparalleled. From soft amber legs glowing like sunlight to deep emerald-green curves evoking lush forests, every piece becomes a living These artistic bases sculpture. are designed enhance the table's to harmonious presence while transforming it into a striking centerpiece.