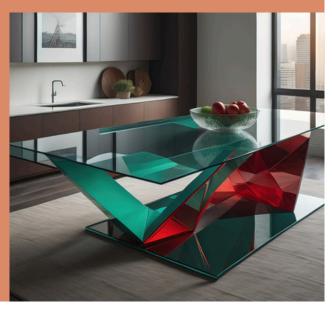

Sculpted Elegance—The Art of Glass Legs

Pure Glass, Pure Art

Each table in this collection is a masterpiece, fully crafted from colored glass. The legs, far from being mere supports, are artistic sculptures, redefining the very concept of functional furniture. With no wood or metal in sight, these creations celebrate the ethereal beauty of glass in its purest form.

The legs take on an array of imaginative shapes: spiraling twists reminiscent of ocean waves, geometric prisms that refract light into dazzling rainbows, and flowing, organic curves that mimic the grace of nature.

Each design is meticulously shaped, utilizing advanced glass-molding techniques that ensure strength and aesthetic precision.

The fusion of color and form is unparalleled. From soft amber legs glowing like sunlight to deep emerald-green curves evoking lush forests, every piece becomes a living These artistic bases sculpture. are designed enhance the table's to harmonious presence while transforming it into a striking centerpiece.