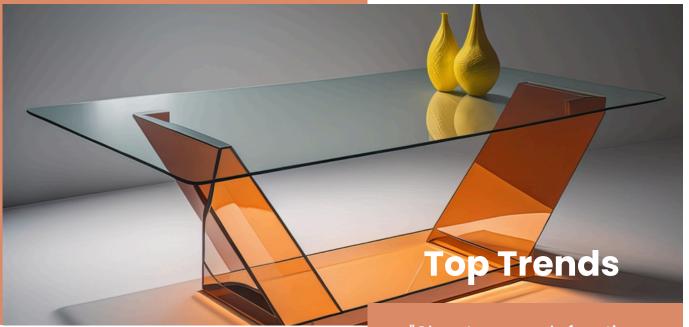

## "Masterpieces in Glass Art Tables: Sculpted Elegance and Tinted Splendor"

Glass, a material of timeless allure, possesses an extraordinary versatility that transforms it into true art. When expertly shaped, sculpted, and tinted, it takes on a new identity—becoming more than a functional medium and evolving into breathtaking designs. From delicate curves to bold geometric forms, each glass art table embodies the delicate balance of technical precision and boundless creativity.

Sculpted Elegance—The Art of Glass Legs

Pure Glass, Pure Art

Each table in this collection is a masterpiece, fully crafted from colored glass. The legs, far from being mere supports, are artistic sculptures, redefining the very concept of functional furniture. With no wood or metal in sight, these creations celebrate the ethereal beauty of glass in its purest form.

The legs take on an array of imaginative shapes: spiraling twists reminiscent of ocean waves, geometric prisms that refract light into dazzling rainbows, and flowing, organic curves that mimic the grace of nature.