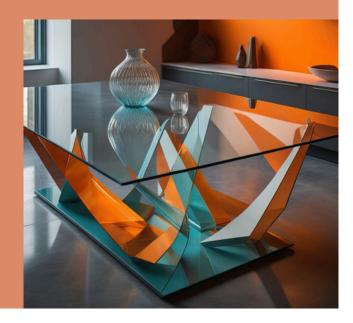

Sculpted Elegance—The Art of Glass Legs

Pure Glass, Pure Art

Each table in this collection is a masterpiece, fully crafted from colored glass. The legs, far from being mere supports, are artistic sculptures, redefining the very concept of functional furniture. With no wood or metal in sight, these creations celebrate the ethereal beauty of glass in its purest form.

The legs take on an array of imaginative shapes: spiraling twists reminiscent of ocean waves, geometric prisms that refract light into dazzling rainbows, and flowing, organic curves that mimic the grace of nature.

Each design is meticulously shaped, utilizing advanced glass-molding techniques that ensure strength and aesthetic precision.

The fusion of color and form is unparalleled. From soft amber legs glowing like sunlight to deep emerald-green curves evoking lush forests, every piece becomes a living These artistic bases sculpture. are designed enhance the table's to harmonious presence while transforming it into a striking centerpiece.