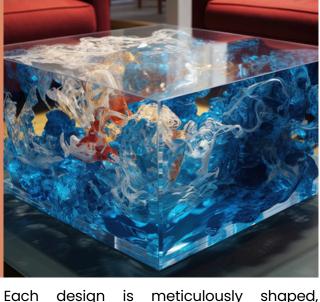

Each design is meticulously shaped, utilizing advanced glass-molding techniques that ensure strength and aesthetic precision.

The fusion of color and form is unparalleled. From soft amber legs glowing like sunlight to deep emerald-green curves evoking lush forests, every piece becomes a living These artistic bases sculpture. are designed enhance the table's to harmonious presence while transforming it into a striking centerpiece.