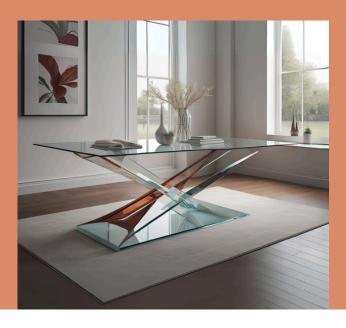

Sculpted Elegance—The Art of Glass Legs

Pure Glass, Pure Art

Each table in this collection is a masterpiece, fully crafted from colored glass. The legs, far from being mere supports, are artistic sculptures, redefining the very concept of functional furniture. With no wood or metal in sight, these creations celebrate the ethereal beauty of glass in its purest form.

The legs take on an array of imaginative shapes: spiraling twists reminiscent of ocean waves, geometric prisms that refract light into dazzling rainbows, and flowing, organic curves that mimic the grace of nature.

Each design is meticulously shaped, utilizing advanced glass-molding techniques that ensure strength and aesthetic precision.

The fusion of color and form is unparalleled. From soft amber legs glowing like sunlight to deep emerald-green curves evoking lush forests, every piece becomes a living These artistic bases sculpture. are designed enhance the table's to harmonious presence while transforming it into a striking centerpiece.

#### **Shapes and Styles**

Form Follows Feeling

The beauty of these tables lies in their harmonious blend of shapes and styles. Round tables foster intimate connections, their circular forms encouraging closeness. Rectangular designs provide expansive canvases for gathering and sharing experiences, while asymmetrical silhouettes inject visual intrigue, perfect for those seeking unconventional elegance. These shapes are crafted not just for aesthetics but for seamless integration into various interior layouts, offering versatility without compromise.