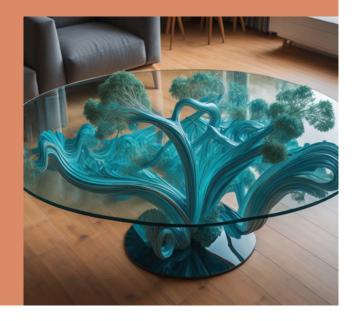

#### The Magic of Glass Colors

A Kaleidoscope of Elegance

Colors breathe life into these masterpieces, each hue telling its own story. The radiant clarity of **Crystal Clear** evokes simplicity, while the soft haze of **Smoky Grey** exudes understated sophistication. **Ocean Blue** mirrors serene waters, and **Golden Amber** bathes spaces in warm light. For bold interiors, **Obsidian Black** or the regal charm of **Amethyst Purple** captivates the eye.

**Turquoise**, with its vibrant, jewel-like tone, channels the serene beauty of tropical seas, creating a fresh and uplifting ambiance. Meanwhile, **Oranges and Reds**, achieved through blending rare earth elements, radiate warmth and passion, perfect for energizing a space with fiery intensity.

These mesmerizing hues are crafted by infusing metal oxides into molten glass, ensuring brilliance and longevity. Such careful craftsmanship ensures that every color not only dazzles but also harmonizes perfectly with its surroundings.

Sculpted Elegance—The Art of Glass Legs

Pure Glass, Pure Art

Each table in this collection is a masterpiece, fully crafted from colored glass. The legs, far from being mere supports, are artistic sculptures, redefining the very concept of functional furniture. With no wood or metal in sight, these creations celebrate the ethereal beauty of glass in its purest form.

The legs take on an array of imaginative shapes: spiraling twists reminiscent of ocean waves, geometric prisms that refract light into dazzling rainbows, and flowing, organic curves that mimic the grace of nature.

Each design is meticulously shaped, utilizing advanced glass-molding techniques that ensure strength and aesthetic precision.

The fusion of color and form is unparalleled. From soft amber legs glowing like sunlight to deep emerald-green curves evoking lush forests, every piece becomes a living These artistic bases sculpture. are designed enhance the table's to harmonious presence while transforming it into a striking centerpiece.