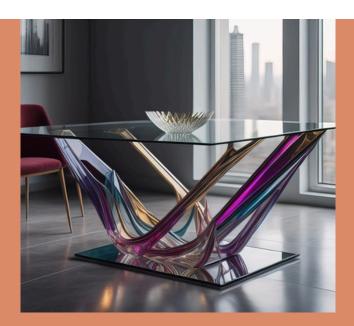

Sculpted Elegance—The Art of Glass Legs

Pure Glass, Pure Art

Each table in this collection is a masterpiece, fully crafted from colored glass. The legs, far from being mere supports, are artistic sculptures, redefining the very concept of functional furniture. With no wood or metal in sight, these creations celebrate the ethereal beauty of glass in its purest form.

The legs take on an array of imaginative shapes: spiraling twists reminiscent of ocean waves, geometric prisms that refract light into dazzling rainbows, and flowing, organic curves that mimic the grace of nature.

Each design is meticulously shaped, utilizing advanced glass-molding techniques that ensure strength and aesthetic precision.

The fusion of color and form is unparalleled. From soft amber legs glowing like sunlight to deep emerald-green curves evoking lush forests, every piece becomes a living These artistic bases sculpture. are designed enhance the table's to harmonious presence while transforming it into a striking centerpiece.