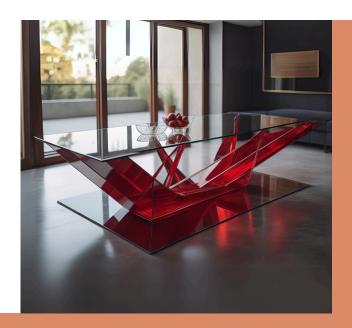

#### The Magic of Glass Colors

A Kaleidoscope of Elegance

Colors breathe life into these masterpieces, each hue telling its own story. The radiant clarity of **Crystal Clear** evokes simplicity, while the soft haze of **Smoky Grey** exudes understated sophistication. **Ocean Blue** mirrors serene waters, and **Golden Amber** bathes spaces in warm light. For bold interiors, **Obsidian Black** or the regal charm of **Amethyst Purple** captivates the eye.

Sculpted Elegance—The Art of Glass Legs

Pure Glass, Pure Art

Each table in this collection is a masterpiece, fully crafted from colored glass. The legs, far from being mere supports, are artistic sculptures, redefining the very concept of functional furniture. With no wood or metal in sight, these creations celebrate the ethereal beauty of glass in its purest form.

The legs take on an array of imaginative shapes: spiraling twists reminiscent of ocean waves, geometric prisms that refract light into dazzling rainbows, and flowing, organic curves that mimic the grace of nature.