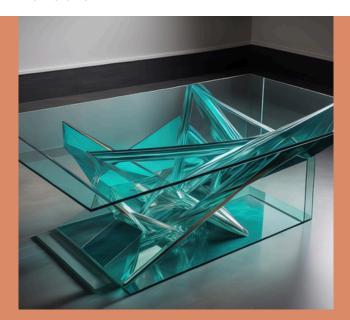

Sculpted Elegance—The Art of Glass Legs

Pure Glass, Pure Art

Each table in this collection is a masterpiece, fully crafted from colored glass. The legs, far from being mere supports, are artistic sculptures, redefining the very concept of functional furniture. With no wood or metal in sight, these creations celebrate the ethereal beauty of glass in its purest form.

The legs take on an array of imaginative shapes: spiraling twists reminiscent of ocean waves, geometric prisms that refract light into dazzling rainbows, and flowing, organic curves that mimic the grace of nature.

Each design is meticulously shaped, utilizing advanced glass-molding techniques that ensure strength and aesthetic precision.

The fusion of color and form is unparalleled. From soft amber legs glowing like sunlight to deep emerald-green curves evoking lush forests, every piece becomes a living These artistic bases sculpture. are designed enhance the table's to harmonious presence while transforming it into a striking centerpiece.

#### **Shapes and Styles**

Form Follows Feeling

The beauty of these tables lies in their harmonious blend of shapes and styles. Round tables foster intimate connections, their circular forms encouraging closeness. Rectangular designs provide expansive canvases for gathering and sharing experiences, while asymmetrical silhouettes inject visual intrigue, perfect for those seeking unconventional elegance. These shapes are crafted not just for aesthetics but for seamless integration into various interior layouts, offering versatility without compromise.