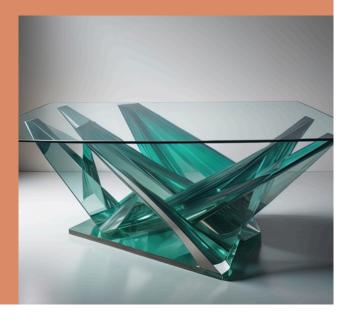

Sculpted Elegance—The Art of Glass Legs

Pure Glass, Pure Art

Each table in this collection is a masterpiece, fully crafted from colored glass. The legs, far from being mere supports, are artistic sculptures, redefining the very concept of functional furniture. With no wood or metal in sight, these creations celebrate the ethereal beauty of glass in its purest form.

The legs take on an array of imaginative shapes: spiraling twists reminiscent of ocean waves, geometric prisms that refract light into dazzling rainbows, and flowing, organic curves that mimic the grace of nature.

Each design is meticulously shaped, utilizing advanced glass-molding techniques that ensure strength and aesthetic precision.

The fusion of color and form is unparalleled. From soft amber legs glowing like sunlight to deep emerald-green curves evoking lush forests, every piece becomes a living These artistic bases sculpture. are designed enhance the table's to harmonious presence while transforming it into a striking centerpiece.