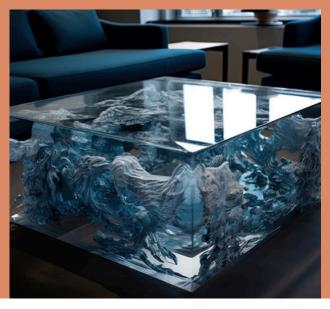

Sculpted Elegance—The Art of Glass Legs

Pure Glass, Pure Art

Each table in this collection is a masterpiece, fully crafted from colored glass. The legs, far from being mere supports, are artistic sculptures, redefining the very concept of functional furniture. With no wood or metal in sight, these creations celebrate the ethereal beauty of glass in its purest form.

The legs take on an array of imaginative shapes: spiraling twists reminiscent of ocean waves, geometric prisms that refract light into dazzling rainbows, and flowing, organic curves that mimic the grace of nature.

Each design is meticulously shaped, utilizing advanced glass-molding techniques that ensure strength and aesthetic precision.

The fusion of color and form is unparalleled. From soft amber legs glowing like sunlight to deep emerald-green curves evoking lush forests, every piece becomes a living These artistic bases sculpture. are designed enhance the table's to harmonious presence while transforming it into a striking centerpiece.