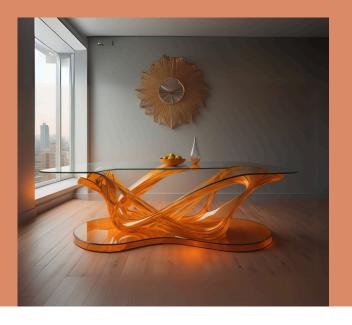

Sculpted Elegance—The Art of Glass Legs

Pure Glass, Pure Art

Each table in this collection is a masterpiece, fully crafted from colored glass. The legs, far from being mere supports, are artistic sculptures, redefining the very concept of functional furniture. With no wood or metal in sight, these creations celebrate the ethereal beauty of glass in its purest form.

The legs take on an array of imaginative shapes: spiraling twists reminiscent of ocean waves, geometric prisms that refract light into dazzling rainbows, and flowing, organic curves that mimic the grace of nature.

Each design is meticulously shaped, utilizing advanced glass-molding techniques that ensure strength and aesthetic precision.

The fusion of color and form is unparalleled. From soft amber legs glowing like sunlight to deep emerald-green curves evoking lush forests, every piece becomes a living These artistic bases sculpture. are designed enhance the table's to harmonious presence while transforming it into a striking centerpiece.