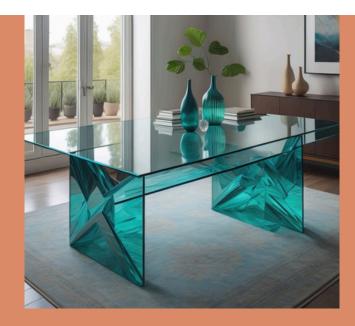

**Turquoise**, with its vibrant, jewel-like tone, channels the serene beauty of tropical seas, creating a fresh and uplifting ambiance. Meanwhile, **Oranges and Reds**, achieved through blending rare earth elements, radiate warmth and passion, perfect for energizing a space with fiery intensity.

Sculpted Elegance—The Art of Glass Legs

Pure Glass, Pure Art

Each table in this collection is a masterpiece, fully crafted from colored glass. The legs, far from being mere supports, are artistic sculptures, redefining the very concept of functional furniture. With no wood or metal in sight, these creations celebrate the ethereal beauty of glass in its purest form.

The legs take on an array of imaginative shapes: spiraling twists reminiscent of ocean waves, geometric prisms that refract light into dazzling rainbows, and flowing, organic curves that mimic the grace of nature.