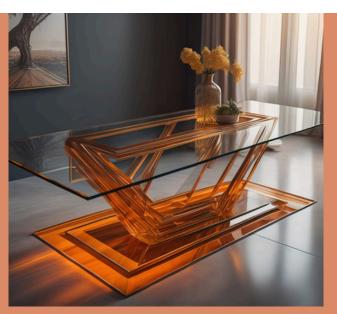

Sculpted Elegance—The Art of Glass Legs

Pure Glass, Pure Art

Each table in this collection is a masterpiece, fully crafted from colored glass. The legs, far from being mere supports, are artistic sculptures, redefining the very concept of functional furniture. With no wood or metal in sight, these creations celebrate the ethereal beauty of glass in its purest form.

The legs take on an array of imaginative shapes: spiraling twists reminiscent of ocean waves, geometric prisms that refract light into dazzling rainbows, and flowing, organic curves that mimic the grace of nature.

Each design is meticulously shaped, utilizing advanced glass-molding techniques that ensure strength and aesthetic precision.

The fusion of color and form is unparalleled. From soft amber legs glowing like sunlight to deep emerald-green curves evoking lush forests, every piece becomes a living These artistic bases sculpture. are designed enhance the table's to harmonious presence while transforming it into a striking centerpiece.