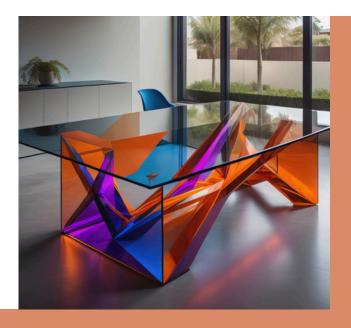

Sculpted Elegance—The Art of Glass Legs

Pure Glass, Pure Art

Each table in this collection is a masterpiece, fully crafted from colored glass. The legs, far from being mere supports, are artistic sculptures, redefining the very concept of functional furniture. With no wood or metal in sight, these creations celebrate the ethereal beauty of glass in its purest form.

The legs take on an array of imaginative shapes: spiraling twists reminiscent of ocean waves, geometric prisms that refract light into dazzling rainbows, and flowing, organic curves that mimic the grace of nature.

Each design is meticulously shaped, utilizing advanced glass-molding techniques that ensure strength and aesthetic precision.

The fusion of color and form is unparalleled. From soft amber legs glowing like sunlight to deep emerald-green curves evoking lush forests, every piece becomes a living These artistic bases sculpture. are designed enhance the table's to harmonious presence while transforming it into a striking centerpiece.