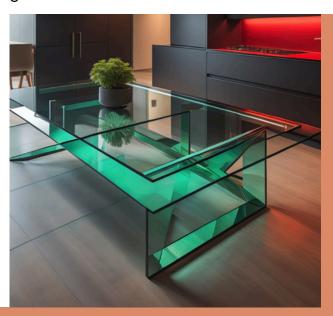

#### The Magic of Glass Colors

A Kaleidoscope of Elegance

Colors breathe life into these masterpieces, each hue telling its own story. The radiant clarity of **Crystal Clear** evokes simplicity, while the soft haze of **Smoky Grey** exudes understated sophistication. **Ocean Blue** mirrors serene waters, and **Golden Amber** bathes spaces in warm light. For bold interiors, **Obsidian Black** or the regal charm of **Amethyst Purple** captivates the eye.

Sculpted Elegance—The Art of Glass Legs

Pure Glass, Pure Art

Each table in this collection is a masterpiece, fully crafted from colored glass. The legs, far from being mere supports, are artistic sculptures, redefining the very concept of functional furniture. With no wood or metal in sight, these creations celebrate the ethereal beauty of glass in its purest form.

The legs take on an array of imaginative shapes: spiraling twists reminiscent of ocean waves, geometric prisms that refract light into dazzling rainbows, and flowing, organic curves that mimic the grace of nature.