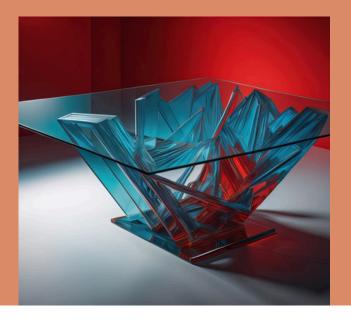

Sculpted Elegance—The Art of Glass Legs

Pure Glass, Pure Art

Each table in this collection is a masterpiece, fully crafted from colored glass. The legs, far from being mere supports, are artistic sculptures, redefining the very concept of functional furniture. With no wood or metal in sight, these creations celebrate the ethereal beauty of glass in its purest form.

The legs take on an array of imaginative shapes: spiraling twists reminiscent of ocean waves, geometric prisms that refract light into dazzling rainbows, and flowing, organic curves that mimic the grace of nature.

Each design is meticulously shaped, utilizing advanced glass-molding techniques that ensure strength and aesthetic precision.

The fusion of color and form is unparalleled. From soft amber legs glowing like sunlight to deep emerald-green curves evoking lush forests, every piece becomes a living These artistic bases sculpture. are designed enhance the table's to harmonious presence while transforming it into a striking centerpiece.