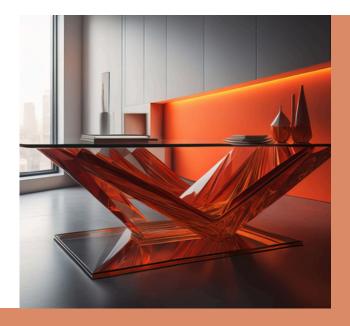

Sculpted Elegance—The Art of Glass Legs

Pure Glass, Pure Art

Each table in this collection is a masterpiece, fully crafted from colored glass. The legs, far from being mere supports, are artistic sculptures, redefining the very concept of functional furniture. With no wood or metal in sight, these creations celebrate the ethereal beauty of glass in its purest form.

The legs take on an array of imaginative shapes: spiraling twists reminiscent of ocean waves, geometric prisms that refract light into dazzling rainbows, and flowing, organic curves that mimic the grace of nature.

Each design is meticulously shaped, utilizing advanced glass-molding techniques that ensure strength and aesthetic precision.

The fusion of color and form is unparalleled. From soft amber legs glowing like sunlight to deep emerald-green curves evoking lush forests, every piece becomes a living These artistic bases sculpture. are designed enhance the table's to harmonious presence while transforming it into a striking centerpiece.