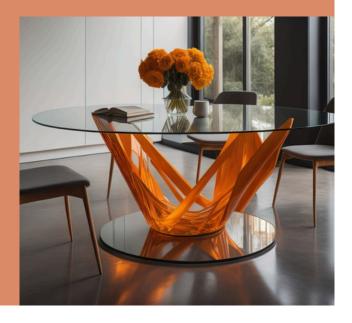

Sculpted Elegance—The Art of Glass Legs

Pure Glass, Pure Art

Each table in this collection is a masterpiece, fully crafted from colored glass. The legs, far from being mere supports, are artistic sculptures, redefining the very concept of functional furniture. With no wood or metal in sight, these creations celebrate the ethereal beauty of glass in its purest form.

The legs take on an array of imaginative shapes: spiraling twists reminiscent of ocean waves, geometric prisms that refract light into dazzling rainbows, and flowing, organic curves that mimic the grace of nature.

Each design is meticulously shaped, utilizing advanced glass-molding techniques that ensure strength and aesthetic precision.

The fusion of color and form is unparalleled. From soft amber legs glowing like sunlight to deep emerald-green curves evoking lush forests, every piece becomes a living These artistic bases sculpture. are designed enhance the table's to harmonious presence while transforming it into a striking centerpiece.