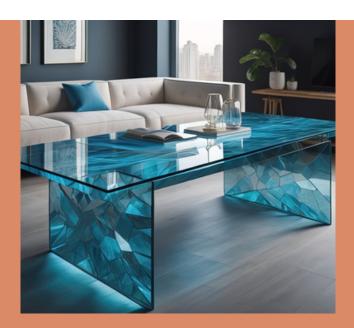

Sculpted Elegance—The Art of Glass Legs

Pure Glass, Pure Art

Each table in this collection is a masterpiece, fully crafted from colored glass. The legs, far from being mere supports, are artistic sculptures, redefining the very concept of functional furniture. With no wood or metal in sight, these creations celebrate the ethereal beauty of glass in its purest form.

The legs take on an array of imaginative shapes: spiraling twists reminiscent of ocean waves, geometric prisms that refract light into dazzling rainbows, and flowing, organic curves that mimic the grace of nature.

Each design is meticulously shaped, utilizing advanced glass-molding techniques that ensure strength and aesthetic precision.

The fusion of color and form is unparalleled. From soft amber legs glowing like sunlight to deep emerald-green curves evoking lush forests, every piece becomes a living These artistic bases sculpture. are designed enhance the table's to harmonious presence while transforming it into a striking centerpiece.