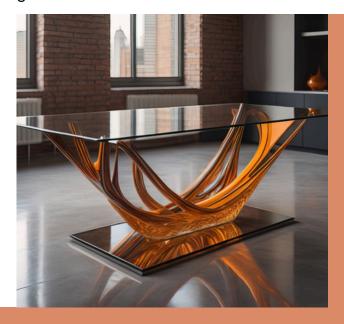

#### The Magic of Glass Colors

A Kaleidoscope of Elegance

Colors breathe life into these masterpieces, each hue telling its own story. The radiant clarity of **Crystal Clear** evokes simplicity, while the soft haze of **Smoky Grey** exudes understated sophistication. **Ocean Blue** mirrors serene waters, and **Golden Amber** bathes spaces in warm light. For bold interiors, **Obsidian Black** or the regal charm of **Amethyst Purple** captivates the eye.

**Turquoise**, with its vibrant, jewel-like tone, channels the serene beauty of tropical seas, creating a fresh and uplifting ambiance. Meanwhile, **Oranges and Reds**, achieved through blending rare earth elements, radiate warmth and passion, perfect for energizing a space with fiery intensity.

These mesmerizing hues are crafted by infusing metal oxides into molten glass, ensuring brilliance and longevity. Such careful craftsmanship ensures that every color not only dazzles but also harmonizes perfectly with its surroundings.

Sculpted Elegance—The Art of Glass Legs

Pure Glass, Pure Art

Each table in this collection is a masterpiece, fully crafted from colored glass. The legs, far from being mere supports, are artistic sculptures, redefining the very concept of functional furniture. With no wood or metal in sight, these creations celebrate the ethereal beauty of glass in its purest form.

The legs take on an array of imaginative shapes: spiraling twists reminiscent of ocean waves, geometric prisms that refract light into dazzling rainbows, and flowing, organic curves that mimic the grace of nature.

Each design is meticulously shaped, utilizing advanced glass-molding techniques that ensure strength and aesthetic precision.

The fusion of color and form is unparalleled. From soft amber legs glowing like sunlight to deep emerald-green curves evoking lush forests, every piece becomes a living These artistic bases sculpture. are designed enhance the table's to harmonious presence while transforming it into a striking centerpiece.